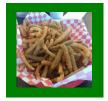

#### **FANCY FRIED GREEN BEANS**

Tasty & unique! Breaded green beans served crispy & hot. Mama always said, "Eat your green beans!"